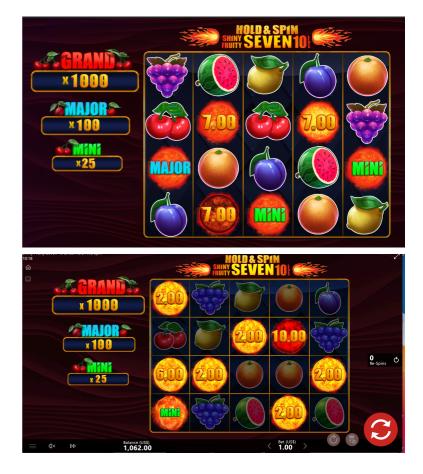

#### Base Game

**10** win lines on **5** reel and **4** rows

### **Special Symbols**

The **Bonus** feature with **3 Re-Spins** is awarded when at least 5 Sun symbols land on the reels Every new Sun symbol that lands, resets the spin counter back to **3** 

### Grand, Major, Mini Feature

The **Mini** symbol that lands triggers the bonus pay **×25** The **Major** symbol that lands triggers the bonus pay **×100** The whole game field occupied by the Sun symbols triggers the bonus pay **×1000** 