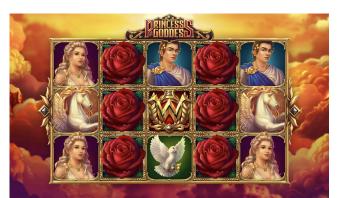

# **Princess Goddess**

## Release date: 28.07.2022

Feel the myths and legends of Ancient Greece, and get inspired by the charming **Princess Goddess** slot. Enjoy the beautiful graphics and symbols that adorn the reels while flying through the sun-kissed mountains. The glittering goddess has cast her spell and added the super stacks feature. Discover the reels stacked with symbols, fill the entire screen with nothing but matching symbols, and get ready for huge wins. Don't hesitate to unlock Free Spins to boost your quest. Land rose symbols on all positions on reels 2, 3, and 4 and get 7 Free Spins. So, give it a go! Don't lose the chance of winning something big when you spin!

## Special Symbols

WILD symbol substitutes for any symbol except **SCATTER** to make the best possible winning combination

9 SCATTER symbols on the reels during the main game triggers 7 Free Spins

## Free Spin

At the start of **Free Spins**, pick a **SCATTER** to reveal the princess, prince, dove of peace or Pegasus

The **Free Spins** reels contain the stacks of the revealed symbol